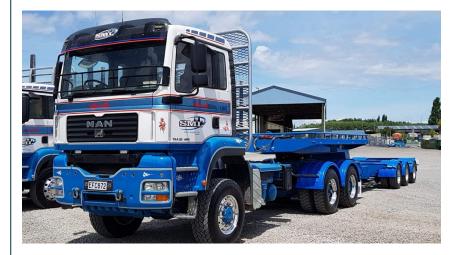

## 2008 MAN 33.480 TGS 6×6 & 1994 Patchell 4 **Axle Logging Unit -OBO1608/OBO1608A**

| Price:                  | \$175,000 + GST |  |  |  |
|-------------------------|-----------------|--|--|--|
| Sold As A Unit          |                 |  |  |  |
| Year:                   | 2008            |  |  |  |
| Make:                   | MAN             |  |  |  |
| Model:                  | TGS 33.480      |  |  |  |
| Туре:                   | Tractor Unit    |  |  |  |
| Additional Information: |                 |  |  |  |

Alloy Wheels, Log Bolsters & 5th Wheel On Sub-frame, Hydraulices, Guards, Chassis Covers, Low Kms, CTI, 2 Spare Front Wide Super Singles with Tyres For off Road Use, Complete With 4 Axle Muilti Bunk Trailer, Scales, Alloy Wheels, Mint Unit. NOTE: Semi Trailer Not Included

| Stock #:               | OBO1608     |
|------------------------|-------------|
| Registration #:        | EFC872      |
| Registration Expiry:   | 15/10/2024  |
| COF Expiry:            | 14/08/2024  |
| Speedo Reading:        | 433,600 Kn  |
| Hubo/ERoad Reading:    | In Credit @ |
| Road User Charges Max: | In Credit @ |
| Engine Type:           | Man         |
| Engine Horsepower:     | 480 Hp      |
| Transmission Type:     | 16 Speed M  |
| ABS/EBS:               | ABS         |

#### **Sales Consultant Contact Information**

Dale Greaves: dale@startrucks.co.nz 021 968 538

Nathan Limmer: sales@startrucks.co.nz 021 244 4014

| Tare Weight:          | 12,600 Kg                             |
|-----------------------|---------------------------------------|
| GVM:                  | 33,000 Kg                             |
| GCW:                  | ТВА                                   |
| Wheelbase:            | 5210mm                                |
| Deck Length & Type:   | Tractor Unit Or Logger (Swap<br>Body) |
| Axle Configuration:   | 6x6                                   |
| Rear Axle:            | Man Hub Reduction                     |
| Rear Suspension Type: | 6 Rod                                 |
| Tow Eye Size:         | 50mm                                  |
| Tyre Size - Front:    | 385/65 22.5                           |
| Tyre Size - Back:     | 295/80 22.5 ?                         |
|                       |                                       |