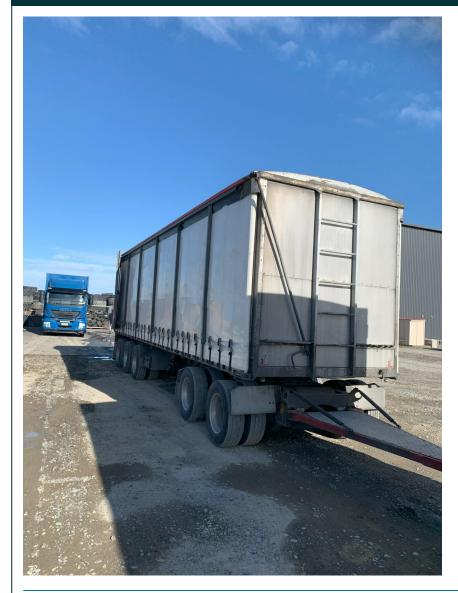

## 2010 HTS 5 Axle & 2019 International 9870 Tipping Curtainsider -0B01640A/0B01640

| Year:                   | 2010                 |  |  |  |
|-------------------------|----------------------|--|--|--|
| Make:                   | HTS                  |  |  |  |
| Model:                  | 5 AXLE               |  |  |  |
| Туре:                   | Tipping Curtainsider |  |  |  |
| Additional Information: |                      |  |  |  |

Rear Barn Doors, Full Roll Over Cover, Alloy Wheels,

| Stock #:                     | OBO1640A        |
|------------------------------|-----------------|
| Registration #:              | Q682B           |
| Registration Expiry:         | 01/02/2025      |
| COF Expiry:                  | 24/01/2025      |
| Hubometer/E Road<br>Reading: | In Credit @ POS |
| Road User Charges Max:       | In Credit @ POS |
| ABS/EBS:                     | EBS             |
| Tare Weight:                 | 6,960 Kg        |
| GVM:                         | 31,000 Kg       |