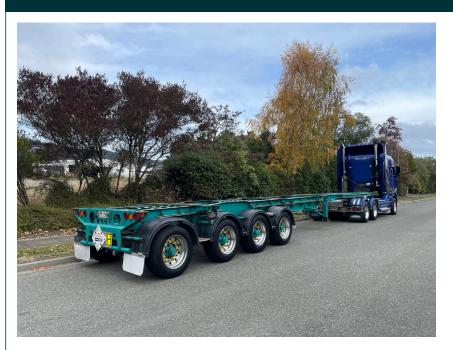

## 4 Axle Skele Trailer For Lease

Year: 2014

Make: Model:

Additional Information:

Alloy Wheels, Super Specialized Trailer With Sliding Twistloicks, Disc Brakes, Ferry Hooks, Rear Slide Out,

ABS/EBS: ABS