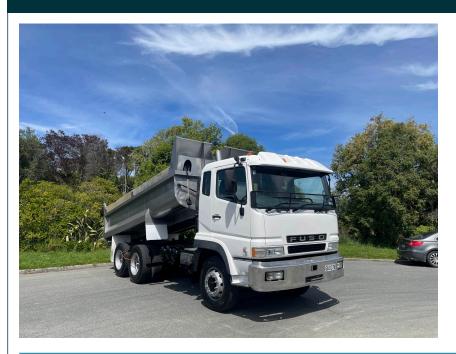

## 6×4 Steel Body Tipper (Class 4 License Required)

Year: 2012 Make: FUSO

Model: Shogun FV370K8

Type: Tipper Additional Information:

ABS/EBS: ABS