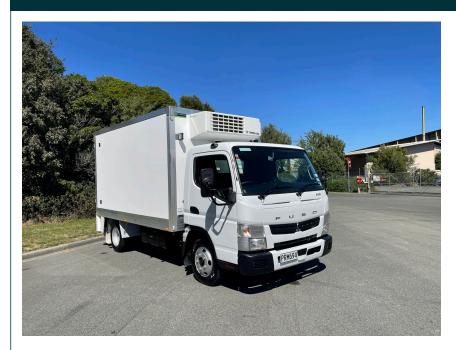

## **Fuso Canter Chiller Truck #6 (Car License)**

2021 Year: **FUSO** Make: Model: CANTER

Type: Chiller Truck

Additional Information:

Car License, Chiller Unit, Automatic, 3.6m Body, Rear Doors, Rear Fold Down Step,