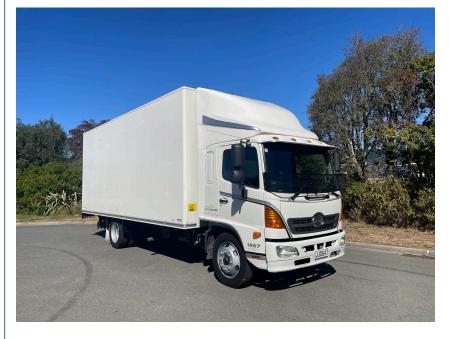

## Hino 500 Furniture Truck (Class 2 License Required)

| Year:  | 2012     |
|--------|----------|
| Make:  | HINO     |
| Model: | 500      |
| Туре:  | Box Body |
|        |          |

Additional Information:

6670mm x 2370mm x 2600mm Body (41m3 Est) Tail Lift, 6 Speed Manual, Class 2, 6 Ton Payload,

ABS/EBS:

ABS