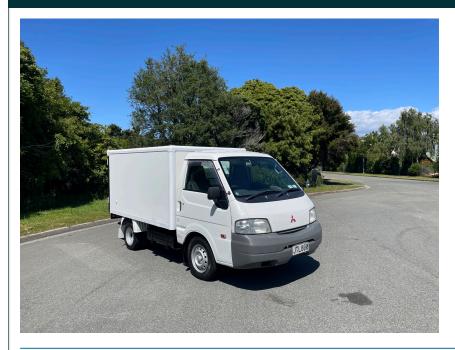

## Small WOF Chiller Truck -5

Year: 1960

Make: Model:

Additional Information:

Side Sliding Door, Rear Step, Monsoons, Chiller Unit Off Engine, Radio, Reverse Buzzer, TD14C Fridge Unit, Air Bag Driver, Box Size:2.3m x 1.5m x 1m